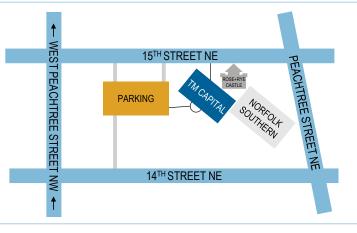

# TM CAPITAL ATLANTA ADDRESS

Promenade 1230 Peachtree Street NE, Suite 550 Atlanta, GA 30309 (404) 995-6230

TM Capital is located in Suite 550 on the 5th floor of the Promenade building in Midtown Atlanta. The Promenade Building is located off of Peachtree Street between 14th and 15th Streets.

# ADDRESS FOR GPS / CAR SERVICE / TAXI

We recommend you use the following GPS address to accurately find the front of our building:

87 15th Street Atlanta, GA 30309

This address will place you on 15th street next to the main entrance of the Promenade building and near the Promenade parking garage.

### PARKING

Enter the parking garage on 15th Street. Of the two entrances on 15th Street, use the entrance closest to Peachtree Street for designated visitor parking. Inside the parking garage, follow signs to the elevators and take it to the "Garden" level on the 7th floor. From the Garden level, exit the parking garage and walk across the garden to the main building, look for the bank of elevators that includes the 5th floor.