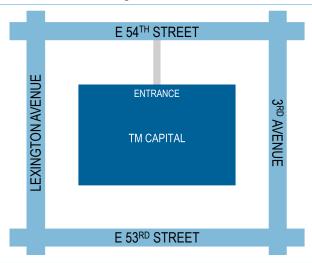

# TM CAPITAL NEW YORK ADDRESS

641 Lexington Avenue 32nd Floor New York, NY 10022 (212) 809-1360

The entrace to 641 Lexington is on 54th Street between Lexington and 3rd Avenues.