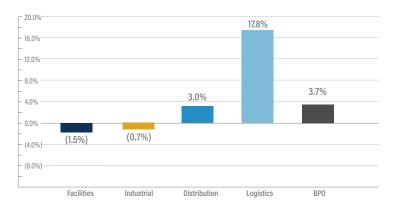

obal (NYSE: MAN) has acquired Ettain Group, a North American IT resources and services company, for \$925 million
- Ettain Group provides recruitment and managed services including talent identification, attraction, selection and onboarding services, office
  management and infrastructure support services for financial services, healthcare IT, government and technology companies internationally
- Following the acquisition, Ettain Group will operate under Manpower Group's global IT resourcing and services brand, Experis; Manpower Group believes the acquisition will enhance Experis' service capabilities in North America



## **BUSINESS SERVICES GROWTH &**

### **VALUATION TRENDS**

#### **Enterprise Value / LTM Revenue**



#### **Enterprise Value / LTM EBITDA**



#### LTM Revenue Growth



#### LTM Gross & EBITDA Margins\*



\*EBITDA Margins shown as the gray line.

#### **EBITDA Multiples Trends**









| Target                             | Acquiror                        | Distribution Transactions                                                                                                                                                                       |
|------------------------------------|---------------------------------|-------------------------------------------------------------------------------------------------------------------------------------------------------------------------------------------------|
| Wittichen Supply<br>Company, Inc.  | Gryphon Investors, Inc.         | Wittichen Supply distributes HVAC/R parts, equipment and supplies to c