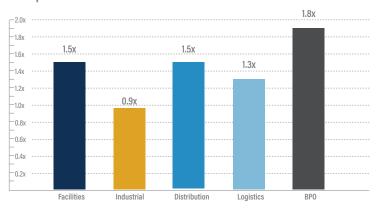

four years





- Global workforce services company ManpowerGroup Global (NYSE: MAN) has acquired Ettain Group, a North American IT resources and services company, for \$925 million
- Ettain Group provides recruitment and managed services including talent identification, attraction, selection and onboarding services, office
  management and infrastructure support services for financial services, healthcare IT, government and technology companies internationally
- Following the acquisition, Ettain Group will operate under Manpower Group's global IT resourcing and services brand, Experis; Manpower Group believes the acquisition will enhance Experis' service capabilities in North America



## **BUSINESS SERVICES GROWTH &**

### **VALUATION TRENDS**

#### **Enterprise Value / LTM Revenue**



#### **Enterprise Value / LTM EBITDA**



#### LTM Revenue Growth



#### LTM Gross & EBITDA Margins\*



\*EBITDA Margins shown as the gray line.

#### **EBITDA Multiples Trends**









| Target                             | Acquiror                        | Distribution Transactions                                                                                                                                                                       |
|------------------------------------|---------------------------------|-------------------------------------------------------------------------------------------------------------------------------------------------------------------------------------------------|
| Wittichen Supply<br>Company, Inc.  | Gryphon Investors, Inc.         | W