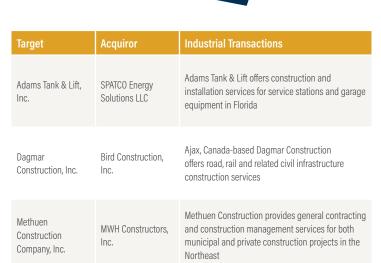

- L Squared Capital, a Newport Beach, California-based private equity firm, has acquired Crane 1 Services, a Miamisburg, Ohio-based overhead crane MRO services provider, from Pfingsten Partners
- Crane 1 offers a full suite of overhead crane services including inspections, maintenance, repair, design and installation services for overhead crane systems and below-the-hook ("BTH") lifting devices, operating in fifteen states throughout the United States
- L Squared plans to use Crane 1 as a platform to consolidate the fragmented overhead crane services market; under Pfingsten's ownership, Crane 1 completed four add-on acquisitions since 2017