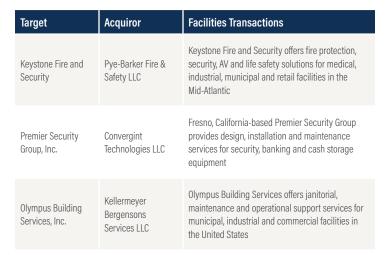

#### **HEADLINE TRANSACTIONS**

TARGET

ACOURD

ACQUISITION SYNOPSIS

- ABM Industries has entered into a definitive agreement to acquire Able Services, a San Francisco, California-based facilities services provider, for \$830 million
- Able Services provides a broad range of janitorial, building engineering and facility services for healthcare, real estate, hospitality, technology and commercial facilities throughout the United States
- The acquisition will enhance ABM's engineering and technical services offering and will expand ABM's virus protection services platform,
   Enhanced CleanTM, by adding over \$400 million in Able Services' janitorial revenue (approximately 40% of Able Services' revenue)