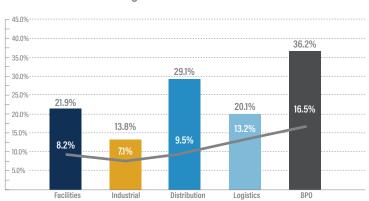

Group, a North American IT resources and services company, for \$925 million
- Ettain Group provides recruitment and managed services including talent identification, attraction, selection and onboarding services, office
  management and infrastructure support services for financial services, healthcare IT, government and technology companies internationally
- Following the acquisition, Ettain Group will operate under Manpower Group's global IT resourcing and services brand, Experis; Manpower Group believes the acquisition will enhance Experis' service capabilities in North America



## **BUSINESS SERVICES GROWTH &**

### **VALUATION TRENDS**

#### **Enterprise Value / LTM Revenue**



#### **Enterprise Value / LTM EBITDA**



#### LTM Revenue Growth



#### LTM Gross & EBITDA Margins\*



\*EBITDA Margins shown as the gray line.

#### **EBITDA Multiples Trends**









| Target                             | Acquiror                        | Distribution Transactions                                                                                                                                                                       |
|------------------------------------|---------------------------------|-------------------------------------------------------------------------------------------------------------------------------------------------------------------------------------------------|
| Wittichen Supply<br>Company, Inc.  | Gryphon Investors, Inc.         | Wittichen Supply distributes HVAC/R parts, equipment and supplies to contractors in the Southeast