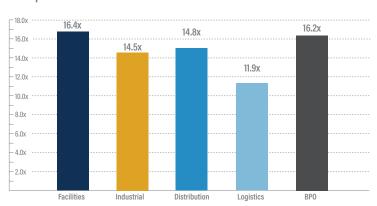

es company ManpowerGroup Global (NYSE: MAN) has acquired Ettain Group, a North American IT resources and services company, for \$925 million
- Ettain Group provides recruitment and managed services including talent identification, attraction, selection and onboarding services, office
  management and infrastructure support services for financial services, healthcare IT, government and technology companies internationally
- Following the acquisition, Ettain Group will operate under Manpower Group's global IT resourcing and services brand, Experis; Manpower Group believes the acquisition will enhance Experis' service capabilities in North America



## **BUSINESS SERVICES GROWTH &**

### **VALUATION TRENDS**

#### **Enterprise Value / LTM Revenue**



#### **Enterprise Value / LTM EBITDA**



#### LTM Revenue Growth



#### LTM Gross & EBITDA Margins\*



\*EBITDA Margins shown as the gray line.

#### **EBITDA Multiples Trends**









| Target                             | Acquiror                        | Distribution Transactions                                                                                                                                                                       |
|------------------------------------|---------------------------------|-------------------------------------------------------------------------------------------------------------------------------------------------------------------------------------------------|
| Wittichen Supply<br>Company, Inc.  | Gryphon Investors, Inc.         | Wittichen Supply distributes HVAC/R parts,