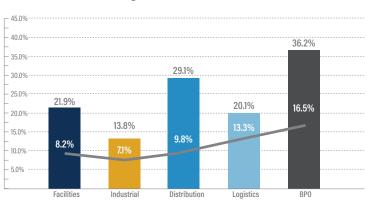

ed the acquisition of MSA Security, an international threat protection services
  provider, from Greylion Capital Partners
- MSA Security offers facility protection & surveillance services including K9 security, complete screening, security and intelligence services for the financial services, government, healthcare, education and retail sectors internationally
- Allied Universal will expand its service capabilities by adding MSA Security's comprehensive K9 service offering through the acquisition; MSA Security represents Allied Universal's tenth acquisition in the last two years





## **BUSINESS SERVICES GROWTH &**

### **VALUATION TRENDS**

#### **Enterprise Value / LTM Revenue**



#### **Enterprise Value / LTM EBITDA**



#### LTM Revenue Growth



#### LTM Gross & EBITDA Margins\*



\*EBITDA Margins shown as the gray line.

#### **EBITDA Multiples Trends**









| Target                                | Acquiror                                 | Distribution Transactions                                                                                                                                                                     |
|---------------------------------------|------------------------------------------|-----------------------------------------------------------------------------------------------------------------------------------------------------------------------------------------------|
| Falcon Fastening<br>Solutions, Inc.   | Trifast                                  | Falcon Fastening Solutions distributes industrial fasteners and devices for