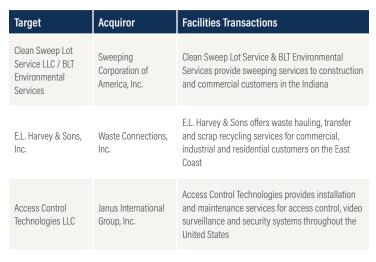

#### **EBITDA Multiples Trends**

| Target                                | Acquiror                                 | Distribution Transactions                                                                                                                                                                     |
|---------------------------------------|------------------------------------------|-----------------------------------------------------------------------------------------------------------------------------------------------------------------------------------------------|
| Falcon Fastening<br>Solutions, Inc.   | Trifast                                  | Falcon Fastening Solutions distributes industrial fasteners and devices for HVAC, material handling, heavy machinery and packaging equipment in the United States                             |
| FTG Equipment<br>Solutions, Inc.      | Trime / BGG                              | New Castle, Delaware-based FTG Equipment<br>Solutions offers generators, light towers, fuel<br>cubes and dry prime pumps for construction and<br>industrial applications in the United States |
| Shipman's Fire<br>Equipment Co., Inc. | Municipal<br>Emergency Services,<br>Inc. | Shipman's Fire Equipment distributes fire protection equipment including extinguishers, ladders, helmets and hoses on the East Coast                                                          |