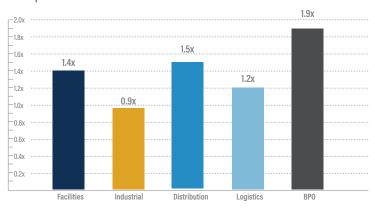

on in the market

MSA SECURIT



- Global security and facility services provider Allied Universal announced the acquisition of MSA Security, an international threat protection services
  provider, from Greylion Capital Partners
- MSA Security offers facility protection & surveillance services including K9 security, complete screening, security and intelligence services for the financial services, government, healthcare, education and retail sectors internationally
- Allied Universal will expand its service capabilities by adding MSA Security's comprehensive K9 service offering through the acquisition; MSA Security represents Allied Universal's tenth acquisition in the last two years





## **BUSINESS SERVICES GROWTH &**

### **VALUATION TRENDS**

#### **Enterprise Value / LTM Revenue**



#### **Enterprise Value / LTM EBITDA**



#### LTM Revenue Growth



#### LTM Gross & EBITDA Margins\*



\*EBITDA Margins shown as the gray line.

#### **EBITDA Multiples Trends**









| Target                                | Acquiror                                 | Distribution Transactions                                                                                                                                                                     |
|---------------------------------------|------------------------------------------|-----------------------------------------------------------------------------------------------------------------------------------------------------------------------------------------------|
| Falcon Fastening<br>Solutions, Inc.   | Trifast