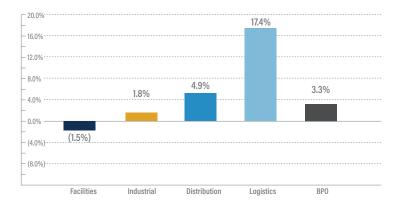

ces provider Allied Universal announced the acquisition of MSA Security, an international threat protection services
  provider, from Greylion Capital Partners
- MSA Security offers facility protection & surveillance services including K9 security, complete screening, security and intelligence services for the financial services, government, healthcare, education and retail sectors internationally
- Allied Universal will expand its service capabilities by adding MSA Security's comprehensive K9 service offering through the acquisition; MSA Security represents Allied Universal's tenth acquisition in the last two years





## **BUSINESS SERVICES GROWTH &**

### **VALUATION TRENDS**

#### **Enterprise Value / LTM Revenue**



#### **Enterprise Value / LTM EBITDA**



#### LTM Revenue Growth



#### LTM Gross & EBITDA Margins\*



\*EBITDA Margins shown as the gray line.

#### **EBITDA Multiples Trends**









| Target                                | Acquiror                                 | Distribution Transactions                                                                                                                                                                     |
|---------------------------------------|------------------------------------------|-----------------------------------------------------------------------------------------------------------------------------------------------------------------------------------------------|
| Falcon Fastening<br>Solutions, Inc.   | Trifast                                  | Falcon Fastening Solutions distributes