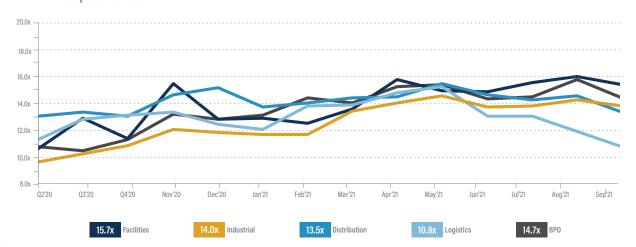

#### **EBITDA Multiples Trends**

| Target                                | Acquiror                                 | Distribution Transactions                                                                                                                                                                     |
|---------------------------------------|------------------------------------------|-----------------------------------------------------------------------------------------------------------------------------------------------------------------------------------------------|
| Falcon Fastening<br>Solutions, Inc.   | Trifast                                  | Falcon Fastening Solutions distributes industrial fasteners and devices for HVAC, material handling, heavy machinery and packaging equipment in the United States                             |
| FTG Equipment<br>Solutions, Inc.      | Trime / BGG                              | New Castle, Delaware-based FTG Equipment<br>Solutions offers generators, light towers, fuel<br>cubes and dry prime pumps for construction and<br>industrial applications in the United States |
| Shipman's Fire<br>Equipment Co., Inc. | Municipal<br>Emergency Services,<br>Inc. | Shipman's Fire Equipment distributes fire protection equipment including extinguishers, ladders, helmets and hoses on the East Coast                                                          |