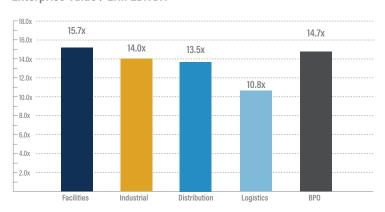

security and facility services provider Allied Universal announced the acquisition of MSA Security, an international threat protection services
  provider, from Greylion Capital Partners
- MSA Security offers facility protection & surveillance services including K9 security, complete screening, security and intelligence services for the financial services, government, healthcare, education and retail sectors internationally
- Allied Universal will expand its service capabilities by adding MSA Security's comprehensive K9 service offering through the acquisition; MSA Security represents Allied Universal's tenth acquisition in the last two years





## **BUSINESS SERVICES GROWTH &**

### **VALUATION TRENDS**

#### **Enterprise Value / LTM Revenue**



#### **Enterprise Value / LTM EBITDA**



#### LTM Revenue Growth



#### LTM Gross & EBITDA Margins\*



\*EBITDA Margins shown as the gray line.

#### **EBITDA Multiples Trends**









| Target                                | Acquiror                                 | Distribution Transactions                                                                                                                                                                     |
|---------------------------------------|------------------------------------------|-----------------------------------------------------------------------------------------------------------------------------------------------------------------------------------------------|
| Falcon Fastening<br>Solutions, Inc.   | Trifast                                  | Falcon Fast