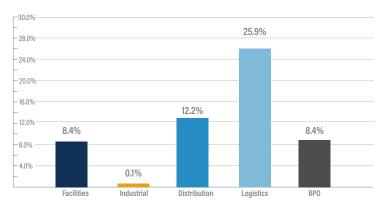

ed Alcumus Holdings, an international provider of risk management and compliance solutions, from Inflexion



Alcumus provides a broad range of technology-based risk management solutions including environment, health & safety, contractor management, supply chain and advisory services to its customer base of over 45,000 contractors and suppliers worldwide

Apax Partners is acquiring Alcumus' platform that has grown to one of the largest risk management providers internationally - since Inflexion acquired the business in 2015, Alcumus has grown to more than 750 employees through a combination of organic growth and five add-on acquisitions



# **BUSINESS SERVICES GROWTH &** VALUATION TRENDS



### Enterprise Value / LTM Revenue



#### Enterprise Value / LTM EBITDA



## LTM Revenue Growth



### LTM Gross & EBITDA Margins\*



\*EBITDA Margins shown as the gray line.



#### EBITDA Multiples Trends





# SELECTED BUSINESS SERVICES TRANSACTIONS

| Target                              | Acquiror                                           | Facilities Transactions                                                                                                                                                      |
|-------------------------------------|----------------------------------------------------|------------------------------------------------------------------------------------------------------------------------------------------------------------------------------|
| Teasley Fire<br>Protection LLC      | CertaSite                                          | Teasley Fire