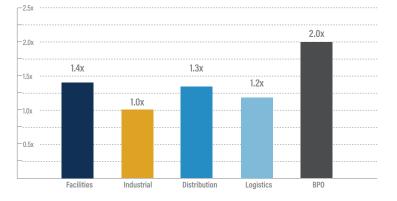

Apax Partners, an international private equity firm, has acquired Alcumus Holdings, an international provider of risk management and compliance solutions, from Inflexion



Alcumus provides a broad range of technology-based risk management solutions including environment, health & safety, contractor management, supply chain and advisory services to its customer base of over 45,000 contractors and suppliers worldwide

Apax Partners is acquiring Alcumus' platform that has grown to one of the largest risk management providers internationally - since Inflexion acquired the business in 2015, Alcumus has grown to more than 750 employees through a combination of organic growth and five add-on acquisitions



# **BUSINESS SERVICES GROWTH &** VALUATION TRENDS



### Enterprise Value / LTM Revenue



#### Enterprise Value / LTM EBITDA



## LTM Revenue Growth



### LTM Gross & EBITDA Margins\*



\*EBITDA Margins shown as the gray line.



#### EBITDA Multiples Trends





# SELECTED BUSINESS SERVICES TRANSACTIONS

| Target                              | Acquiror                                           | Facilities Transactions                                                                                                                                                      |
|-------------------------------------|----------------------------------------------------|------------------------------------------------------------------------------------------------------------------------------------------------------------------------------|
| Teasley Fire<br>Protection LLC      | Ce