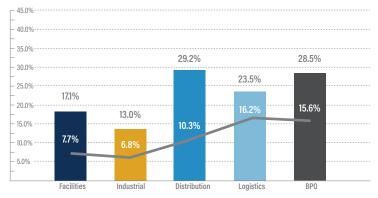

l provider of risk management and compliance solutions, from Inflexion



Alcumus provides a broad range of technology-based risk management solutions including environment, health & safety, contractor management, supply chain and advisory services to its customer base of over 45,000 contractors and suppliers worldwide

Apax Partners is acquiring Alcumus' platform that has grown to one of the largest risk management providers internationally - since Inflexion acquired the business in 2015, Alcumus has grown to more than 750 employees through a combination of organic growth and five add-on acquisitions



# **BUSINESS SERVICES GROWTH &** VALUATION TRENDS



### Enterprise Value / LTM Revenue



#### Enterprise Value / LTM EBITDA



## LTM Revenue Growth



### LTM Gross & EBITDA Margins\*



\*EBITDA Margins shown as the gray line.



#### EBITDA Multiples Trends





# SELECTED BUSINESS SERVICES TRANSACTIONS

| Target                              | Acquiror                                           | Facilities Transactions                                                                                                                                                      |
|-------------------------------------|----------------------------------------------------|------------------------------------------------------------------------------------------------------------------------------------------------------------------------------|
| Teasley Fire<br>Protection LLC      | CertaSite                                          | Teasley Fire Protection offers fire sprinkler<br