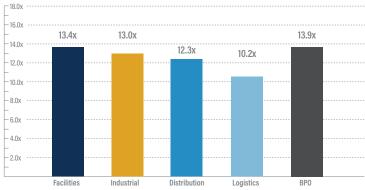

e equity firm, has acquired Alcumus Holdings, an international provider of risk management and compliance solutions, from Inflexion



Alcumus provides a broad range of technology-based risk management solutions including environment, health & safety, contractor management, supply chain and advisory services to its customer base of over 45,000 contractors and suppliers worldwide

Apax Partners is acquiring Alcumus' platform that has grown to one of the largest risk management providers internationally - since Inflexion acquired the business in 2015, Alcumus has grown to more than 750 employees through a combination of organic growth and five add-on acquisitions



# **BUSINESS SERVICES GROWTH &** VALUATION TRENDS



### Enterprise Value / LTM Revenue



#### Enterprise Value / LTM EBITDA



## LTM Revenue Growth



### LTM Gross & EBITDA Margins\*



\*EBITDA Margins shown as the gray line.



#### EBITDA Multiples Trends





# SELECTED BUSINESS SERVICES TRANSACTIONS

| Target                              | Acquiror                                           | Facilities Transactions                                                                                                                                                      |
|-------------------------------------|----------------------------------------------------|------------------------------------------------------------------------------------------------------------------------------------------------------------------------------|
| Teasley Fire<br>Protection LLC      | CertaSite