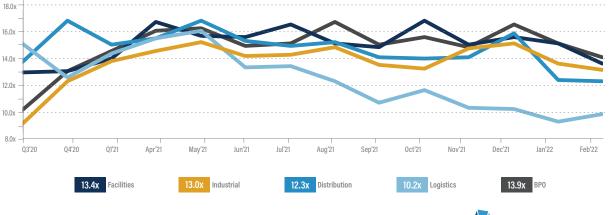

cumus provides a broad range of technology-based risk management solutions including environment, health & safety, contractor management, supply chain and advisory services to its customer base of over 45,000 contractors and suppliers worldwide

Apax Partners is acquiring Alcumus' platform that has grown to one of the largest risk management providers internationally - since Inflexion acquired the business in 2015, Alcumus has grown to more than 750 employees through a combination of organic growth and five add-on acquisitions



# **BUSINESS SERVICES GROWTH &** VALUATION TRENDS



### Enterprise Value / LTM Revenue



#### Enterprise Value / LTM EBITDA



## LTM Revenue Growth



### LTM Gross & EBITDA Margins\*



\*EBITDA Margins shown as the gray line.



#### EBITDA Multiples Trends





# SELECTED BUSINESS SERVICES TRANSACTIONS

| Target                              | Acquiror                                           | Facilities Transactions                                                                                                                                                      |
|-------------------------------------|----------------------------------------------------|------------------------------------------------------------------------------------------------------------------------------------------------------------------------------|
| Teasley Fire<br>Protection LLC      | CertaSite                                          | Teasley Fire Protection offers fire sprinkler<br>systems, extinguishers, suppression systems and<br>emergency lighting solut