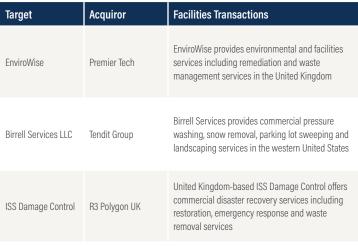

enville, South Carolinabased security services provider
- American Services offers a broad range of security and business process outsourcing services including staffing, facility security, parking control management, janitorial and CCTV monitoring services for the healthcare, educational and industrial markets
- Allied Universal will add American Services 1,200+ employees and will meaningfully enhance Allied Universal's services offering and geographic presence in the southeastern United States





Distribution



# **BUSINESS SERVICES GROWTH & VALUATION TRENDS**

#### **Enterprise Value / LTM Revenue**



#### **Enterprise Value / LTM EBITDA**



#### LTM Revenue Growth



# LTM Gross & EBITDA Margins\*



\*EBITDA Margins shown as the gray line.

### **EBITDA Multiples Trends**









| Target                                | Acquiror            | Distribution Transactions                                                                                                                                      |
|---------------------------------------|---------------------|----------------------------------------------------------------------------------------------------------------------------------------------------------------|
| Retailers Supply<br>Company Inc.      | Aramsco, Inc.       | Retailers Supply distributes janitorial supplies and equipment for the education, industrial, retail and commercial sectors in the Midwest                     |
| Illingworth<br>Engineering<br>Company | Thermal Tech, Inc.  | Jacksonville, FL-based Illingworth Engineering provides boi