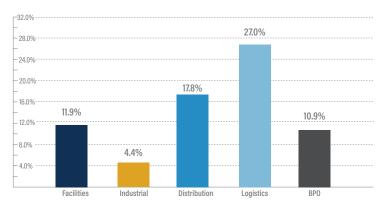

("Solvera"), a Canada-based provider of business and information technology services, has been acquired by Accenture (NYSE:ACN), a global professional services company Solvera offers a wide variety of digital transformation solutions including project management, business processes, SAP consulting and accenture application development to businesses across the healthcare, financial services and public sectors SOLVERA The acquisition will expand Accenture's digital transformation services to better serve its customers by adding experience and expertise with ServiceNow, Microsoft Modern Workplace, Microsoft Power platform and SAP S/4HANA



# **BUSINESS SERVICES GROWTH &** VALUATION TRENDS



#### Enterprise Value / LTM Revenue



#### Enterprise Value / LTM EBITDA



### LTM Revenue Growth



#### LTM Gross & EBITDA Margins\*



\*EBITDA Margins shown as the gray line.



#### EBITDA Multiples Trends





## SELECTED BUSINESS SERVICES TRANSACTIONS

| Target                                        | Acquiror                               | Facilities Transactions                                                                                                                                     |
|-----------------------------------------------|----------------------------------------|-------------------------------------------------------------------------------------------------------------------------------------------------------------|
| Next Level Elevator<br>LLC                    | 3 Phase Elevator<br>Corporation        | Orange County, California-based Next Level Elevato