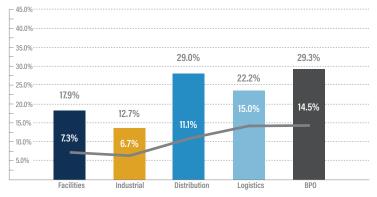

of business and information technology services, has been acquired by Accenture (NYSE:ACN), a global professional services company Solvera offers a wide variety of digital transformation solutions including project management, business processes, SAP consulting and accenture application development to businesses across the healthcare, financial services and public sectors SOLVERA The acquisition will expand Accenture's digital transformation services to better serve its customers by adding experience and expertise with ServiceNow, Microsoft Modern Workplace, Microsoft Power platform and SAP S/4HANA



# **BUSINESS SERVICES GROWTH &** VALUATION TRENDS



#### Enterprise Value / LTM Revenue



#### Enterprise Value / LTM EBITDA



### LTM Revenue Growth



#### LTM Gross & EBITDA Margins\*



\*EBITDA Margins shown as the gray line.



#### EBITDA Multiples Trends





## SELECTED BUSINESS SERVICES TRANSACTIONS

| Target                                        | Acquiror                               | Facilities Transactions                                                                                                                                     |
|-----------------------------------------------|----------------------------------------|-------------------------------------------------------------------------------------------------------------------------------------------------------------|
| Next Level Elevator<br>LLC                    | 3 Phase Elevator<br>Corporation        | Orange County, California-based Next Level Elevator<br>offers elevator maintenance, rep