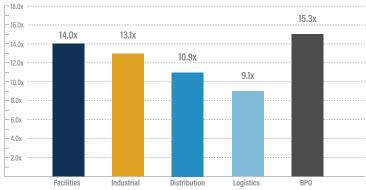

burdens Solvera Solutions ("Solvera"), a Canada-based provider of business and information technology services, has been acquired by Accenture (NYSE:ACN), a global professional services company Solvera offers a wide variety of digital transformation solutions including project management, business processes, SAP consulting and accenture application development to businesses across the healthcare, financial services and public sectors SOLVERA The acquisition will expand Accenture's digital transformation services to better serve its customers by adding experience and expertise with ServiceNow, Microsoft Modern Workplace, Microsoft Power platform and SAP S/4HANA



# **BUSINESS SERVICES GROWTH &** VALUATION TRENDS



#### Enterprise Value / LTM Revenue



#### Enterprise Value / LTM EBITDA



### LTM Revenue Growth



#### LTM Gross & EBITDA Margins\*



\*EBITDA Margins shown as the gray line.



#### EBITDA Multiples Trends





## SELECTED BUSINESS SERVICES TRANSACTIONS

| Target                                        | Acquiror                               | Facilities Transactions                                                                                                                                     |
|-----------------------------------------------|----------------------------------------|-------------------------------------------------------------------------------------------------------------------------------------------------------------|
| Next Level Elevator<br>LLC                    | 3 Phase Elevator<br>Corporation        | Orange County, Californi