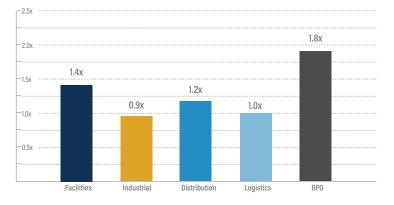

efficiency and materially lowers cost burdens Solvera Solutions ("Solvera"), a Canada-based provider of business and information technology services, has been acquired by Accenture (NYSE:ACN), a global professional services company Solvera offers a wide variety of digital transformation solutions including project management, business processes, SAP consulting and accenture application development to businesses across the healthcare, financial services and public sectors SOLVERA The acquisition will expand Accenture's digital transformation services to better serve its customers by adding experience and expertise with ServiceNow, Microsoft Modern Workplace, Microsoft Power platform and SAP S/4HANA



# **BUSINESS SERVICES GROWTH &** VALUATION TRENDS



#### Enterprise Value / LTM Revenue



#### Enterprise Value / LTM EBITDA



### LTM Revenue Growth



#### LTM Gross & EBITDA Margins\*



\*EBITDA Margins shown as the gray line.



#### EBITDA Multiples Trends





## SELECTED BUSINESS SERVICES TRANSACTIONS

| Target                                        | Acquiror                               | Facilities Transactions                                                                                                                                     |
|-----------------------------------------------|----------------------------------------|-------------------------------------------------------------------------------------------------------------------------------------------------------------|
| Next Level Elevator<br>LLC                    | 3 Phase Elevator<br>Corpora