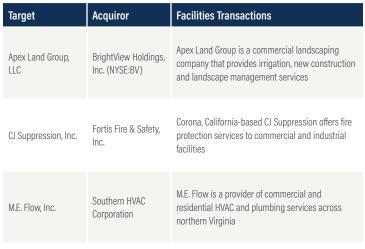

Facilities Industrial Distribution Logistics Business Process Outsourcing (BPO)

ARGET ACOURT

ACQUISITION SYNOPSIS

- Comīronix provides a broad range of integrated security and safety solutions including 24/7 system monitoring, access control, intrusion detection, CCTV, business telephone systems, overhead paging and structured cabling in Wyoming
- The acquisition represents Pye-Barker's thirteenth add-on acquisition in 2022 and enhances Pye-Barker's leadership in the security and safety services sector