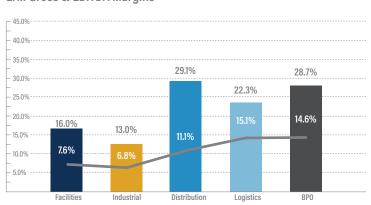

l ("Cornell") and Torquest Partners ("Torquest") have jointly acquired S.i. Systems ("S.i."),
   a Canada-based IT staffing services provider
- S.i. utilizes its proprietary automated technology platform (MatchGuide™) and its roster of experienced staffing professionals to provide a full suite of staffing services for highly-skilled IT roles throughout North America, boasting a 99.45% success rate
- Cornell and Torquest plan to leverage their prior investment experience in the staffing industry to provide strategic guidance and resources to S.i/s management team to expand into untapped markets





## **BUSINESS SERVICES GROWTH & VALUATION TRENDS**

### Enterprise Value / LTM Revenue



#### **Enterprise Value / LTM EBITDA**



#### LTM Revenue Growth



#### LTM Gross & EBITDA Margins\*



\*EBITDA Margins shown as the gray line.

#### **EBITDA Multiples Trends**









| Target                           | Acquiror                                           | Distribution Transactions                                                                                                              |
|----------------------------------|----------------------------------------------------|----------------------------------------------------------------------------------------------------------------------------------------|
| Curry Fluid Power                | "SiteOne Landscape<br>Supply, Inc.<br>(NYSE:SITE)" | Curry Fluid Power is an East Freedom,<br>Pennsylvania-based distributor of fluid power and<br>industrial application products          |
| American Iron &<br>Alloys, LLC