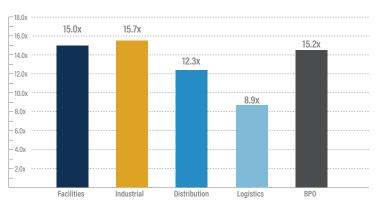

period





- North American private equity firms Cornell Capital ("Cornell") and Torquest Partners ("Torquest") have jointly acquired S.i. Systems ("S.i."),
   a Canada-based IT staffing services provider
- S.i. utilizes its proprietary automated technology platform (MatchGuide™) and its roster of experienced staffing professionals to provide a full suite of staffing services for highly-skilled IT roles throughout North America, boasting a 99.45% success rate
- Cornell and Torquest plan to leverage their prior investment experience in the staffing industry to provide strategic guidance and resources to S.i/s management team to expand into untapped markets





## **BUSINESS SERVICES GROWTH & VALUATION TRENDS**

### Enterprise Value / LTM Revenue



#### **Enterprise Value / LTM EBITDA**



#### LTM Revenue Growth



#### LTM Gross & EBITDA Margins\*



\*EBITDA Margins shown as the gray line.

#### **EBITDA Multiples Trends**









| Target                           | Acquiror                                           | Distribution Transactions                                                                                                              |
|----------------------------------|----------------------------------------------------|----------------------------------------------------------------------------------------------------------------------------------------|
| Curry Fluid Power                | "SiteOne Landscape<br>Supply, Inc.<br>(NYSE:SITE)" | Curry Fluid Power is an East Freedom,<br>Pennsylvania-based distributor of fluid power and<br>industrial a