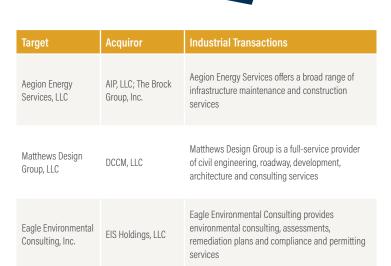

- MML Capital Partners ("MML"), a London, England-based private equity firm, has acquired OnPoint Industrial Services ("OnPoint"), an industrial safety and maintenance support provider
- OnPoint offers project planning, materials management, transportation, safety, logistics and other supplemental services to improve
  efficiency, streamline delivery and increase productivity for its clients
- MML plans to leverage its extensive industrial services experience to accelerate growth in the business by investing in new technology and expanding current capabilities

- Applied Industrial Technologies (NYSE:AIT), a Cleveland, Ohio-based distributor of industrial solutions, has acquired Automation, Inc. ("Automation"), a value-added distributor of industrial components
- Automation offers a broad range of automation products and services focused on applications with motion, vision, pneumatic and fluid power capabilities across the Midwest
- The acquisition will expand AIT's geographic presence in the Midwest and will enhance AIT's growing automation platform as they
  continue to capitalize on the ongoing staffing and labor constraints pervasive in the market in 2022