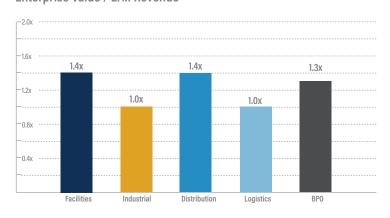

~\$370 million in the LTM September 2022 period





- North American private equity firms Cornell Capital ("Cornell") and Torquest Partners ("Torquest") have jointly acquired S.i. Systems ("S.i."),
   a Canada-based IT staffing services provider
- S.i. utilizes its proprietary automated technology platform (MatchGuide™) and its roster of experienced staffing professionals to provide a full suite of staffing services for highly-skilled IT roles throughout North America, boasting a 99.45% success rate
- Cornell and Torquest plan to leverage their prior investment experience in the staffing industry to provide strategic guidance and resources to S.i/s management team to expand into untapped markets





## **BUSINESS SERVICES GROWTH & VALUATION TRENDS**

### Enterprise Value / LTM Revenue



#### **Enterprise Value / LTM EBITDA**



#### LTM Revenue Growth



#### LTM Gross & EBITDA Margins\*



\*EBITDA Margins shown as the gray line.

#### **EBITDA Multiples Trends**









| Target                           | Acquiror                                           | Distribution Transactions                                                                                                              |
|----------------------------------|----------------------------------------------------|----------------------------------------------------------------------------------------------------------------------------------------|
| Curry Fluid Power                | "SiteOne Landscape<br>Supply, Inc.<br>(NYSE:SITE)" | Curry Fluid Power is an East Freedom,<br>Pennsylvania-based dist