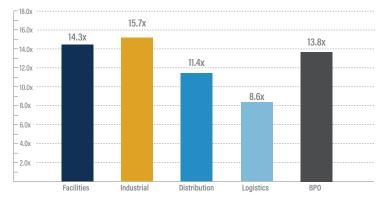

## **BUSINESS SERVICES GROWTH &** VALUATION TRENDS

#### Enterprise Value / LTM EBITDA

### **EBITDA Multiples Trends**