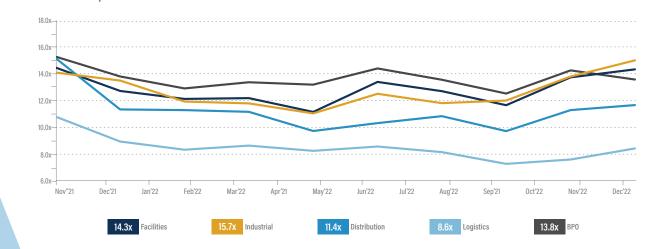

## **BUSINESS SERVICES GROWTH &** VALUATION TRENDS

### **EBITDA Multiples Trends**