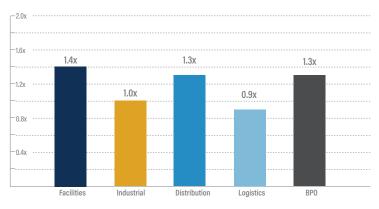

## **BUSINESS SERVICES GROWTH &** VALUATION TRENDS

#### Enterprise Value / LTM Revenue