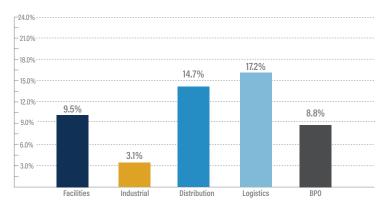

| ces, for ~\$660 million<br>vrience in the professional services<br>or a broad range of businesses thr<br>age Buck's leading professional ser<br>onsists of ~2,300 professionals, inc | risk manager, has acquired BCHR Holdings ("Buck"), an international<br>industry, Buck is a leading retirement, benefits and HR consulting and<br>bughout North America and the United Kingdom<br>rvices platform to enhance its services offering for its clients - Buck's<br>cluding 200+ actuaries, and a proprietary software platform, bSuite,                                                                      |



## **BUSINESS SERVICES GROWTH &** VALUATION TRENDS





#### Enterprise Value / LTM Revenue

#### Enterprise Value / LTM EBITDA



#### LTM Revenue Growth



#### LTM Gross & EBITDA Margins\*



\*EBITDA Margins shown as the gray line.





### **EBITDA Multiples Trends**

### SELECTED BUSINESS SERVICES TRANSACTIONS

| Target                                         | Acquiror                                           | Facilities Transactions                                                                                                                 |
|------------------------------------------------|----------------------------------------------------|-----------------------------------------------------------------------------------------------------------------------------------------|
| Reliable Termite &<br>Pest Control, Inc.       | PestCo Holdings LLC                                | Reliable Termite and Pest Control provides pest<b