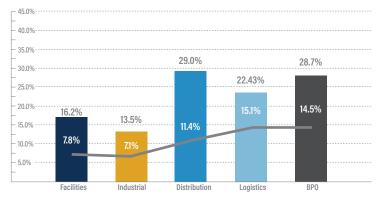

f HR and busin<br>ge's third add-on acquisition since                                              | d Advantage Personnel Resources ("APR"), a Gainesville, Florida-based<br>iinistration and workers' compensation to small and medium-sized<br>ess administration experts<br>TriSpan acquired the business in 2020; APR enhances Prestige's<br>thern U.S. and improves its technology platform                                                                                                                 |  |  |



# **BUSINESS SERVICES GROWTH &** VALUATION TRENDS



# -2.0x -1.6x -1.6x 1.4x -1.2x 1.0x -0.8x 1.0x -0.4x -1.0x -0.4x 1.0u -0.4x 1.0u -0.4x 1.0u -0.4x 1.0u

### Enterprise Value / LTM EBITDA



### LTM Revenue Growth

**Enterprise Value / LTM Revenue** 



### LTM Gross & EBITDA Margins\*



\*EBITDA Margins shown as the gray line.



### **EBITDA Multiples Trends**

TMCAPITAL

## SELECTED BUSINESS SERVICES TRANSACTIONS

| Target                              | Acquiror                                         | Facilities Transactions                                                                                                                   |
|-------------------------------------|--------------------------------------------------|-------------------------------------------------------------------------------------------------------------------------------------------|
| 4M Building<br>Solutions, Inc.      | 02 Investment<br>Partners, LLC                   | 4M Building Solutions is a provider of cleaning and<br>maintenance services for commercial facilities<br>across t