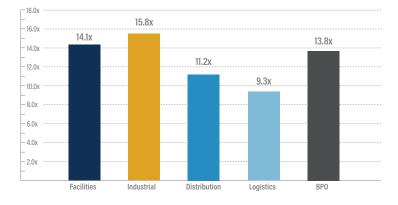

| on ("PEO") provider<br>ces, employee benefits, payroll adn<br>nighly-skilled team of HR and busin<br>ge's third add-on acquisition since                                              | d Advantage Personnel Resources ("APR"), a Gainesville, Florida-based<br>iinistration and workers' compensation to small and medium-sized<br>ess administration experts<br>TriSpan acquired the business in 2020; APR enhances Prestige's<br>thern U.S. and improves its technology platform                                                                                                                 |  |  |



# **BUSINESS SERVICES GROWTH &** VALUATION TRENDS



# -2.0x -1.6x -1.6x 1.4x -1.2x 1.0x -0.8x 1.0x -0.4x -1.0x -0.4x 1.0u -0.4x 1.0u -0.4x 1.0u -0.4x 1.0u

### Enterprise Value / LTM EBITDA



### LTM Revenue Growth

**Enterprise Value / LTM Revenue** 



### LTM Gross & EBITDA Margins\*



\*EBITDA Margins shown as the gray line.



### **EBITDA Multiples Trends**

TMCAPITAL

## SELECTED BUSINESS SERVICES TRANSACTIONS

| Target                              | Acquiror                                         | Facilities Transactions                                                                                                                   |
|-------------------------------------|--------------------------------------------------|-------------------------------------------------------------------------------------------------------------------------------------------|
| 4M Building<br>Solutions, Inc.      | 02 Investment<br>Partners, LLC                   | 4M Building So