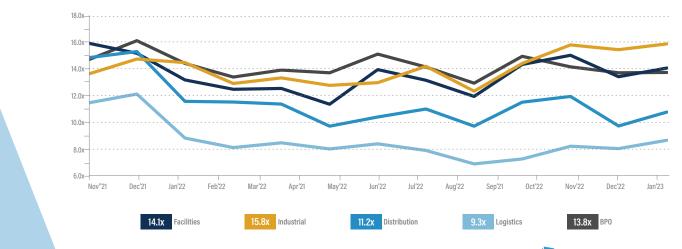

ion since                                              | d Advantage Personnel Resources ("APR"), a Gainesville, Florida-based<br>iinistration and workers' compensation to small and medium-sized<br>ess administration experts<br>TriSpan acquired the business in 2020; APR enhances Prestige's<br>thern U.S. and improves its technology platform                                                                                                                 |  |  |



# **BUSINESS SERVICES GROWTH &** VALUATION TRENDS



# -2.0x -1.6x -1.6x 1.4x -1.2x 1.0x -0.8x 1.0x -0.4x -1.0x -0.4x 1.0u -0.4x 1.0u -0.4x 1.0u -0.4x 1.0u

### Enterprise Value / LTM EBITDA



### LTM Revenue Growth

**Enterprise Value / LTM Revenue** 



### LTM Gross & EBITDA Margins\*



\*EBITDA Margins shown as the gray line.



### **EBITDA Multiples Trends**

TMCAPITAL

## SELECTED BUSINESS SERVICES TRANSACTIONS

| Target                              | Acquiror                                         | Facilities Transactions                                                                                                                   |
|-------------------------------------|--------------------------------------------------|-------------------------------------------------------------------------------------------------------------------------------------------|
| 4M Building<br>Solutions, Inc.      | 02 Investment<br>Partners, LLC                   | 4M Building Solutions is a provider of cleaning and<br>maintenance services for commercial facilities<br>across the eastern United States |
| Botanical Desig