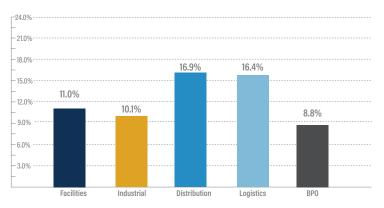

payroll adn<br>nighly-skilled team of HR and busin<br>ge's third add-on acquisition since                                              | d Advantage Personnel Resources ("APR"), a Gainesville, Florida-based<br>iinistration and workers' compensation to small and medium-sized<br>ess administration experts<br>TriSpan acquired the business in 2020; APR enhances Prestige's<br>thern U.S. and improves its technology platform                                                                                                                 |  |  |



# **BUSINESS SERVICES GROWTH &** VALUATION TRENDS



# -2.0x -1.6x -1.6x 1.4x -1.2x 1.0x -0.8x 1.0x -0.4x -1.0x -0.4x 1.0u -0.4x 1.0u -0.4x 1.0u -0.4x 1.0u

### Enterprise Value / LTM EBITDA



### LTM Revenue Growth

**Enterprise Value / LTM Revenue** 



### LTM Gross & EBITDA Margins\*



\*EBITDA Margins shown as the gray line.



### **EBITDA Multiples Trends**

TMCAPITAL

## SELECTED BUSINESS SERVICES TRANSACTIONS

| Target                              | Acquiror                                         | Facilities Transactions                                                                                                                   |
|-------------------------------------|--------------------------------------------------|-------------------------------------------------------------------------------------------------------------------------------------------|
| 4M Building<br>Solutions, Inc.      | 02 Investment<br>Partners, LLC                   | 4M Building Solutions is a provider of cleaning and<br>maintenance services f