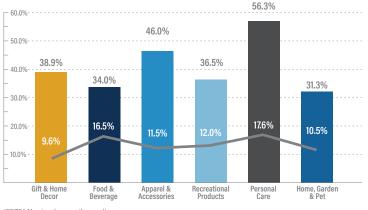

Canidae Corporation, a producer and marketer of sustainable pet food and portfolio company of L Catterton, a Greenwichbased private equity firm, has merged with Natural Balance Pet Foods, a producer and marketer of a wide variety of pet foods, snacks and treats and portfolio company of Nexus Capital Management, an LA-based private equity firm</li> <li>The merger of Canidae and Natural Balance will allow the companies to streamline manufacturing, invest in product development and leverage key relationships each company has with retailers</li> </ul>                                                                |



# CONSUMER GROWTH & VALUATION TRENDS



#### Enterprise Value / LTM Revenue

#### LTM Revenue Growth



#### Enterprise Value / LTM EBITDA



#### LTM Gross and EBITDA Margin\*



\*EBITDA Margins shown as the gray line.





## **SELECTED CONSUMER TRANSACTIONS**

| Target                                         | Acquiror                                    | Gift & Home Decor Transactions                                                                                                                                                                                                                                                                                                                    | Target                                 | Acquiror                          | Food & Beverage Transactions