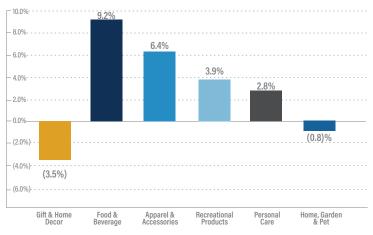

ae <sup>-</sup>               | NATURAL<br>BALANCE               | <ul> <li>Canidae Corporation, a producer and marketer of sustainable pet food and portfolio company of L Catterton, a Greenwichbased private equity firm, has merged with Natural Balance Pet Foods, a producer and marketer of a wide variety of pet foods, snacks and treats and portfolio company of Nexus Capital Management, an LA-based private equity firm</li> <li>The merger of Canidae and Natural Balance will allow the companies to streamline manufacturing, invest in product development and leverage key relationships each company has with retailers</li> </ul>                                                                |



# CONSUMER GROWTH & VALUATION TRENDS



#### Enterprise Value / LTM Revenue

#### LTM Revenue Growth



#### Enterprise Value / LTM EBITDA



#### LTM Gross and EBITDA Margin\*



\*EBITDA Margins shown as the gray line.





## **SELECTED CONSUMER TRANSACTIONS**

| Target                                         | Acquiror                                    | Gift & Home Decor Transactions                                                                                                                                                                                                                                                                                                                    | Target                                 | Acquiror                          | Food & Beverage Transactions