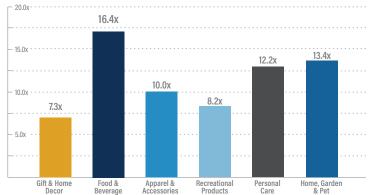

L<br>BALANCE               | <ul> <li>Canidae Corporation, a producer and marketer of sustainable pet food and portfolio company of L Catterton, a Greenwichbased private equity firm, has merged with Natural Balance Pet Foods, a producer and marketer of a wide variety of pet foods, snacks and treats and portfolio company of Nexus Capital Management, an LA-based private equity firm</li> <li>The merger of Canidae and Natural Balance will allow the companies to streamline manufacturing, invest in product development and leverage key relationships each company has with retailers</li> </ul>                                                                |



# CONSUMER GROWTH & VALUATION TRENDS



#### Enterprise Value / LTM Revenue

#### LTM Revenue Growth



#### Enterprise Value / LTM EBITDA



#### LTM Gross and EBITDA Margin\*



\*EBITDA Margins shown as the gray line.





## **SELECTED CONSUMER TRANSACTIONS**

| Target                                         | Acquiror                                    | Gift & Home Decor Transactions                                                                                                                                                                                                                                                                                                                    | Target                                 | Acquiror                          | Food & Beverage Transactions