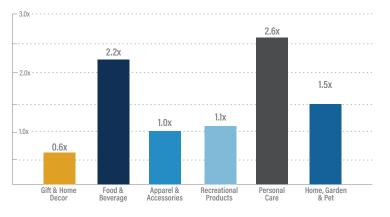

|
| Home/Gar./Pet | Canidae <sup>-</sup>               | NATURAL<br>BALANCE               | <ul> <li>Canidae Corporation, a producer and marketer of sustainable pet food and portfolio company of L Catterton, a Greenwichbased private equity firm, has merged with Natural Balance Pet Foods, a producer and marketer of a wide variety of pet foods, snacks and treats and portfolio company of Nexus Capital Management, an LA-based private equity firm</li> <li>The merger of Canidae and Natural Balance will allow the companies to streamline manufacturing, invest in product development and leverage key relationships each company has with retailers</li> </ul>                                                                |



# CONSUMER GROWTH & VALUATION TRENDS



#### Enterprise Value / LTM Revenue

#### LTM Revenue Growth



#### Enterprise Value / LTM EBITDA



#### LTM Gross and EBITDA Margin\*



\*EBITDA Margins shown as the gray line.





## **SELECTED CONSUMER TRANSACTIONS**

| Target                                         | Acquiror                                    | Gift & Home Decor Transactions                                                                                                                                                                                                                                                                                                                    | Target                                 | Acquiror                          | Food & Beverage Transactions