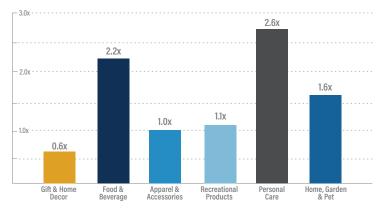

Home/Gar./Pet | Vetnique <sup>®</sup> | GRYPHON                           | <ul> <li>Vetnique Labs, a manufacturer and marketer of pet products including shampoos, wipes and brushes, has been acquired by Gryphon Investors, a San Francisco-based private equity firm</li> <li>The acquisition of Vetnique Labs is Gryphon's first investment in the pet products space, and Gryphon plans to invest in expanding Vetnique Labs' product and geographic reach</li> </ul>                                                                                                                                                                                                                                                                                                |  |  |  |



# CONSUMER GROWTH & VALUATION TRENDS



#### Enterprise Value / LTM Revenue

#### LTM Revenue Growth



#### LTM Stock Price Index





#### LTM Gross and EBITDA Margin\*



120 110% 100% 900 80% 70% 609 May-22 Jun-22 Jul-22 0ct-22 Nov-22 Dec-22 Jan-23 Feb-23 Mar-23 Apr-23 Apr-22 Aug-22 Sep-22 99% Apparel & Accessories 91% Recreational Products 102% Personal Care 90% Home, Garden & Pet 101% S&P 500 83% Gift & Home 108% Food & Beverage



## **SELECTED CONSUMER TRANSACTIONS**

| Target                    | Acquiror                          | Gift & Home Decor Transactions                                                                                                                                                                                                                                      | Target