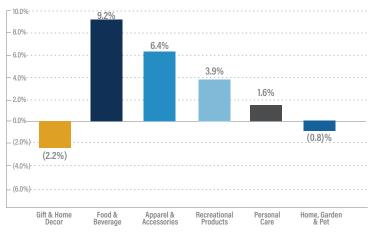

| <ul> <li>Vetnique Labs, a manufacturer and marketer of pet products including shampoos, wipes and brushes, has been acquired by Gryphon Investors, a San Francisco-based private equity firm</li> <li>The acquisition of Vetnique Labs is Gryphon's first investment in the pet products space, and Gryphon plans to invest in expanding Vetnique Labs' product and geographic reach</li> </ul>                                                                                                                                                                                                                                                                                                |  |  |  |



# CONSUMER GROWTH & VALUATION TRENDS



#### Enterprise Value / LTM Revenue

#### LTM Revenue Growth



#### LTM Stock Price Index





#### LTM Gross and EBITDA Margin\*



120 110% 100% 900 80% 70% 609 May-22 Jun-22 Jul-22 0ct-22 Nov-22 Dec-22 Jan-23 Feb-23 Mar-23 Apr-23 Apr-22 Aug-22 Sep-22 99% Apparel & Accessories 91% Recreational Products 102% Personal Care 90% Home, Garden & Pet 101% S&P 500 83% Gift & Home 108% Food & Beverage



## **SELECTED CONSUMER TRANSACTIONS**

| Target                    | Acquiror                          | Gift & Home Decor Transactions                                                                                                                                                                                                                                      | Target                                        | Acquiror                                 | Fo