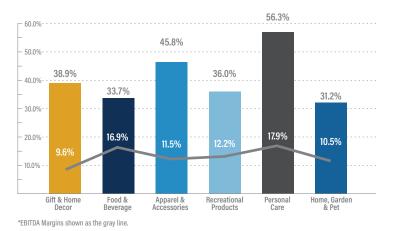

#### LTM Gross and EBITDA Margin\*

120 110% 100% 900 80% 70% 609 May-22 Jun-22 Jul-22 0ct-22 Nov-22 Dec-22 Jan-23 Feb-23 Mar-23 Apr-23 Apr-22 Aug-22 Sep-22 99% Apparel & Accessories 91% Recreational Products 102% Personal Care 90% Home, Garden & Pet 101% S&P 500 83% Gift & Home 108% Food & Beverage