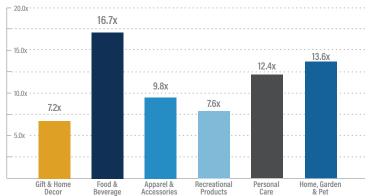

abs, a manufacturer and marketer of pet products including shampoos, wipes and brushes, has been acquired by Gryphon Investors, a San Francisco-based private equity firm</li> <li>The acquisition of Vetnique Labs is Gryphon's first investment in the pet products space, and Gryphon plans to invest in expanding Vetnique Labs' product and geographic reach</li> </ul>                                                                                                                                                                                                                                                                                                |  |  |  |



# CONSUMER GROWTH & VALUATION TRENDS



#### Enterprise Value / LTM Revenue

#### LTM Revenue Growth



#### LTM Stock Price Index





#### LTM Gross and EBITDA Margin\*



120 110% 100% 900 80% 70% 609 May-22 Jun-22 Jul-22 0ct-22 Nov-22 Dec-22 Jan-23 Feb-23 Mar-23 Apr-23 Apr-22 Aug-22 Sep-22 99% Apparel & Accessories 91% Recreational Products 102% Personal Care 90% Home, Garden & Pet 101% S&P 500 83% Gift & Home 108% Food & Beverage



## **SELECTED CONSUMER TRANSACTIONS**

| Target                    | Acquiror                          | Gift & Home Decor Transactions                                                                                                                                                                                                                                      | Target                                        | Acquiror                                 | Food & Beverage Transactions