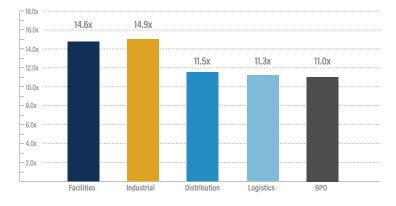

y, e-commerce and home improvement sectors Westland Insurance, a subsidiary of BroadStreet Partners, has acquired Andrew Agencies, a leading insurance provider across Canada's westernmost provinces Westland Insurance · Andrew Agencies has earned a reputation as the preeminent full-service insurance and financial services provider across Western **BPO** BroadStreet Canada, with 22 total locations throughout Manitoba, Saskatchewan and Alberta Partners - This transaction represents the fifth acquisition since BroadStreet Partners, owned by Ontario Teachers' Pension Plan, acquired the company in April 2023



# **BUSINESS SERVICES GROWTH &** VALUATION TRENDS



# 2.0x -1.6x 1.3x 1.4x 1.2x -1.2x 0.8x -0.4x Facilities Industrial Distribution Logistics BP0

### **Enterprise Value / LTM EBITDA**



### LTM Revenue Growth

**Enterprise Value / LTM Revenue** 



### LTM Gross & EBITDA Margins\*



\*EBITDA Margins shown as the gray line.



### **EBITDA Multiples Trends**



## SELECTED BUSINESS SERVICES TRANSACTIONS

| Target                           | Acquiror                                                                                  | Facilities Transactions                                                                                                                 |
|----------------------------------|-------------------------------------------------------------------------------------------|-----------------------------------------------------------------------------------------------------------------------------------------|
| CAM Services                     | Tendi