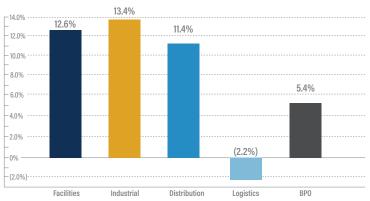

a subsidiary of BroadStreet Partners, has acquired Andrew Agencies, a leading insurance provider across Canada's westernmost provinces Westland Insurance · Andrew Agencies has earned a reputation as the preeminent full-service insurance and financial services provider across Western **BPO** BroadStreet Canada, with 22 total locations throughout Manitoba, Saskatchewan and Alberta Partners - This transaction represents the fifth acquisition since BroadStreet Partners, owned by Ontario Teachers' Pension Plan, acquired the company in April 2023



# **BUSINESS SERVICES GROWTH &** VALUATION TRENDS



# 2.0x -1.6x 1.3x 1.4x 1.2x -1.2x 0.8x -0.4x Facilities Industrial Distribution Logistics BP0

### **Enterprise Value / LTM EBITDA**



### LTM Revenue Growth

**Enterprise Value / LTM Revenue** 



### LTM Gross & EBITDA Margins\*



\*EBITDA Margins shown as the gray line.



### **EBITDA Multiples Trends**



## SELECTED BUSINESS SERVICES TRANSACTIONS

| Target                           | Acquiror                                                                                  | Facilities Transactions                                                                                                                 |
|----------------------------------|-------------------------------------------------------------------------------------------|-----------------------------------------------------------------------------------------------------------------------------------------|
| CAM Services                     | Tendit Group<br>(Osceola Capital)