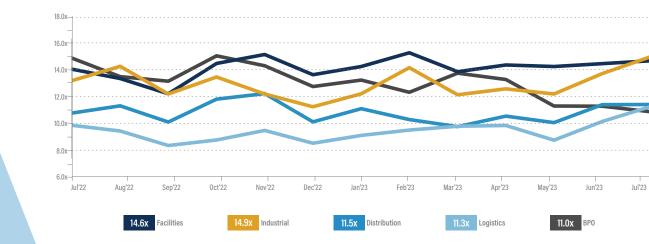

surance provider across Canada's westernmost provinces Westland Insurance · Andrew Agencies has earned a reputation as the preeminent full-service insurance and financial services provider across Western **BPO** BroadStreet Canada, with 22 total locations throughout Manitoba, Saskatchewan and Alberta Partners - This transaction represents the fifth acquisition since BroadStreet Partners, owned by Ontario Teachers' Pension Plan, acquired the company in April 2023



# **BUSINESS SERVICES GROWTH &** VALUATION TRENDS



# 2.0x -1.6x 1.3x 1.4x 1.2x -1.2x 0.8x -0.4x Facilities Industrial Distribution Logistics BP0

### **Enterprise Value / LTM EBITDA**



### LTM Revenue Growth

**Enterprise Value / LTM Revenue** 



### LTM Gross & EBITDA Margins\*



\*EBITDA Margins shown as the gray line.



### **EBITDA Multiples Trends**



## SELECTED BUSINESS SERVICES TRANSACTIONS

| Target                           | Acquiror                                                                                  | Facilities Transactions                                                                                                                 |
|----------------------------------|-------------------------------------------------------------------------------------------|-----------------------------------------------------------------------------------------------------------------------------------------|
| CAM Services                     | Tendit Group<br>(Osceola Capital)                                                         | CAM Services offers construction and property<br>mainten