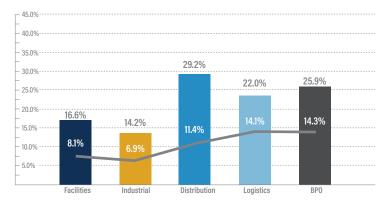

, has acquired Andrew Agencies, a leading insurance provider across Canada's westernmost provinces Westland Insurance · Andrew Agencies has earned a reputation as the preeminent full-service insurance and financial services provider across Western **BPO** BroadStreet Canada, with 22 total locations throughout Manitoba, Saskatchewan and Alberta Partners - This transaction represents the fifth acquisition since BroadStreet Partners, owned by Ontario Teachers' Pension Plan, acquired the company in April 2023



# **BUSINESS SERVICES GROWTH &** VALUATION TRENDS



# 2.0x -1.6x 1.3x 1.4x 1.2x -1.2x 0.8x -0.4x Facilities Industrial Distribution Logistics BP0

### **Enterprise Value / LTM EBITDA**



### LTM Revenue Growth

**Enterprise Value / LTM Revenue** 



### LTM Gross & EBITDA Margins\*



\*EBITDA Margins shown as the gray line.



### **EBITDA Multiples Trends**



## SELECTED BUSINESS SERVICES TRANSACTIONS

| Target                           | Acquiror                                                                                  | Facilities Transactions                                                                                                                 |
|----------------------------------|-------------------------------------------------------------------------------------------|-----------------------------------------------------------------------------------------------------------------------------------------|
| CAM Services                     | Tendit Group<br>(Osceola Capital)                                                         | CAM Services