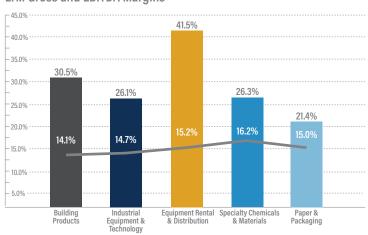

Multiple (2023E) EBITDA: 10.0x







- Smurfit Kappa (ISE:SK3), an Ireland-based global manufacturer and distributor of containerboard, corrugated containers and other paper packaging products, has agreed to acquire WestRock (NYSE:WRK), for \$11.2 billion
- WestRock is a leading global distributor of fiber-based paper and packing solutions
- · WestRock common stockholders to receive one new Smurfit WestRock share (the "New Share") and \$5.00 in cash (equivalent to \$43.51 at annoucement); Smurfit Kappa shareholders to receive one New Share for each Smurfit Kappa ordinary share



# INDUSTRIALS GROWTH & VALUATION TRENDS

Note: Financial Information as of August 31, 2023

#### One-Year Stock Return



#### One-Year Revenue Growth



### LTM Debt/EBITDA



## LTM Gross and EBITDA Margins\*



\*EBITDA Margins shown as the gray line.

#### TEV/EBITDA





# SELECTED INDUSTRIALS TRANSACTIONS

| Target                                                         | Acqui                  | iror                                                         | Build                                                                                                                                                                                                                              | ding Products Transactions                                                                                                                                                                                                                      |
|----------------------------------------------------------------|------