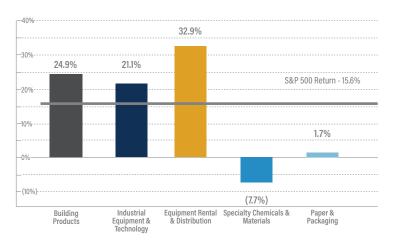

of acetal homopolymer used for high-load mechanical applications
- Implied Enterprise Value Multiple (2023E) EBITDA: 10.0x







- Smurfit Kappa (ISE:SK3), an Ireland-based global manufacturer and distributor of containerboard, corrugated containers and other paper packaging products, has agreed to acquire WestRock (NYSE:WRK), for \$11.2 billion
- WestRock is a leading global distributor of fiber-based paper and packing solutions
- · WestRock common stockholders to receive one new Smurfit WestRock share (the "New Share") and \$5.00 in cash (equivalent to \$43.51 at annoucement); Smurfit Kappa shareholders to receive one New Share for each Smurfit Kappa ordinary share



# INDUSTRIALS GROWTH & VALUATION TRENDS

Note: Financial Information as of August 31, 2023

#### One-Year Stock Return



#### One-Year Revenue Growth



### LTM Debt/EBITDA



## LTM Gross and EBITDA Margins\*



\*EBITDA Margins shown as the gray line.

#### TEV/EBITDA





# SELECTED INDUSTRIALS TRANSACTIONS

| Target                                                         | Acqui                  | iror                                                         | Build                                                                                                                                                                                                                              | ding Products Transactions