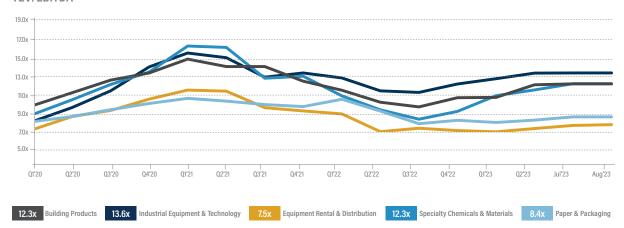

3), an Ireland-based global manufacturer and distributor of containerboard, corrugated containers and other paper packaging products, has agreed to acquire WestRock (NYSE:WRK), for \$11.2 billion
- WestRock is a leading global distributor of fiber-based paper and packing solutions
- · WestRock common stockholders to receive one new Smurfit WestRock share (the "New Share") and \$5.00 in cash (equivalent to \$43.51 at annoucement); Smurfit Kappa shareholders to receive one New Share for each Smurfit Kappa ordinary share



# INDUSTRIALS GROWTH & VALUATION TRENDS

Note: Financial Information as of August 31, 2023

#### One-Year Stock Return



#### One-Year Revenue Growth



### LTM Debt/EBITDA



## LTM Gross and EBITDA Margins\*



\*EBITDA Margins shown as the gray line.

#### TEV/EBITDA





# SELECTED INDUSTRIALS TRANSACTIONS

| Target                                                         | Acqui                  | iror                                                         | Build                                                                                                                                                                                                                              | ding Products Transactions                                                                                                                                                                                                                      |
|----------------------------------------------------------------|------------------------|------------------------------------------