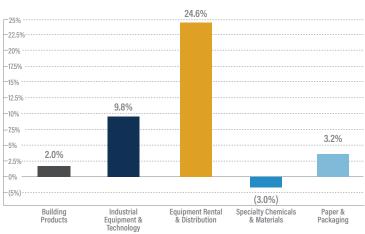

igh-load mechanical applications
- Implied Enterprise Value Multiple (2023E) EBITDA: 10.0x







- Smurfit Kappa (ISE:SK3), an Ireland-based global manufacturer and distributor of containerboard, corrugated containers and other paper packaging products, has agreed to acquire WestRock (NYSE:WRK), for \$11.2 billion
- WestRock is a leading global distributor of fiber-based paper and packing solutions
- · WestRock common stockholders to receive one new Smurfit WestRock share (the "New Share") and \$5.00 in cash (equivalent to \$43.51 at annoucement); Smurfit Kappa shareholders to receive one New Share for each Smurfit Kappa ordinary share



# INDUSTRIALS GROWTH & VALUATION TRENDS

Note: Financial Information as of August 31, 2023

#### One-Year Stock Return



#### One-Year Revenue Growth



### LTM Debt/EBITDA



## LTM Gross and EBITDA Margins\*



\*EBITDA Margins shown as the gray line.

#### TEV/EBITDA





# SELECTED INDUSTRIALS TRANSACTIONS

| Target                                                         | Acqui                  | iror                                                         | Build                                                                                                                                                                                                                              | ding Products Transactions                                                                                                                                                                                                                      |
|-----------