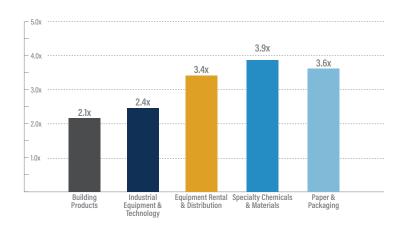

lications
- Implied Enterprise Value Multiple (2023E) EBITDA: 10.0x







- Smurfit Kappa (ISE:SK3), an Ireland-based global manufacturer and distributor of containerboard, corrugated containers and other paper packaging products, has agreed to acquire WestRock (NYSE:WRK), for \$11.2 billion
- WestRock is a leading global distributor of fiber-based paper and packing solutions
- · WestRock common stockholders to receive one new Smurfit WestRock share (the "New Share") and \$5.00 in cash (equivalent to \$43.51 at annoucement); Smurfit Kappa shareholders to receive one New Share for each Smurfit Kappa ordinary share



# INDUSTRIALS GROWTH & VALUATION TRENDS

Note: Financial Information as of August 31, 2023

#### One-Year Stock Return



#### One-Year Revenue Growth



### LTM Debt/EBITDA



## LTM Gross and EBITDA Margins\*



\*EBITDA Margins shown as the gray line.

#### TEV/EBITDA





# SELECTED INDUSTRIALS TRANSACTIONS

| Target                                                         | Acqui                  | iror                                                         | Build                                                                                                                                                                                                                              | ding Products Transactions                                                                                                                                                                                                                      |
|----------------------------------