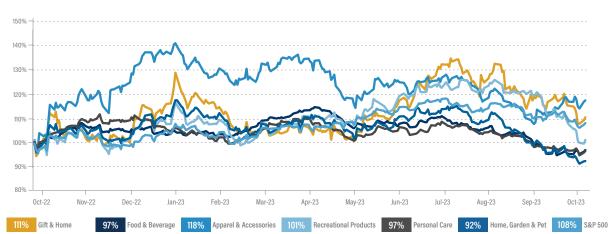

er Pan and Kibbles n' Bits, has acquired Perfection Pet Foods, LLC, a manufacturer of private label and co-manufactured pet foods and baked treats, for \$235 million</li> <li>The acquisition of Perfection Pet Foods will allow Post Holdings to insource a segment of its existing pet food business as well as expand into the private label and co-manufacturing pet food business</li> </ul>                                                                        |



# CONSUMER GROWTH & VALUATION TRENDS



#### Enterprise Value / LTM Revenue



#### 20.0x 13.5x 13.8x 15.0 10.7x 9.1x 8.7x 10.0x 7.0x 5.0x Gift & Home Decor Food & Beverage Apparel & Accessories Recreational Products Personal Care Home, Garden & Pet

#### -



#### LTM Gross and EBITDA Margin\*

**Enterprise Value / LTM EBITDA** 









## **SELECTED CONSUMER TRANSACTIONS**

| Target                                                                                 | Acquiror                      | Gift & Home Decor Transactions                                                                                                                                                                                                                                                                                         | Target                                                                   | Acquiror                                       | Food & Beverage Transactions