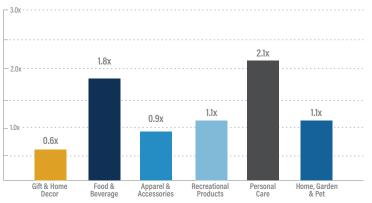

#### Enterprise Value / LTM Revenue

#### 20.0x 13.5x 13.8x 15.0 10.7x 9.1x 8.7x 10.0x 7.0x 5.0x Gift & Home Decor Food & Beverage Apparel & Accessories Recreational Products Personal Care Home, Garden & Pet