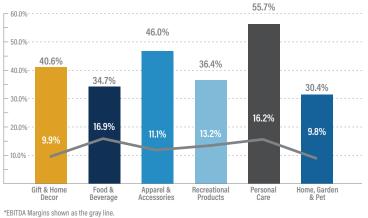

Peter Pan and Kibbles n' Bits, has acquired Perfection Pet Foods, LLC, a manufacturer of private label and co-manufactured pet foods and baked treats, for \$235 million</li> <li>The acquisition of Perfection Pet Foods will allow Post Holdings to insource a segment of its existing pet food business as well as expand into the private label and co-manufacturing pet food business</li> </ul>                                                                        |



# CONSUMER GROWTH & VALUATION TRENDS



#### Enterprise Value / LTM Revenue



#### 20.0x 13.5x 13.8x 15.0 10.7x 9.1x 8.7x 10.0x 7.0x 5.0x Gift & Home Decor Food & Beverage Apparel & Accessories Recreational Products Personal Care Home, Garden & Pet

#### -



#### LTM Gross and EBITDA Margin\*

**Enterprise Value / LTM EBITDA** 









## **SELECTED CONSUMER TRANSACTIONS**

| Target                                                                                 | Acquiror                      | Gift & Home Decor Transactions                                                                                                                                                                                                                                                                                         | Target                                                                   | Acquiror                                       | Food & Beverage Transactions