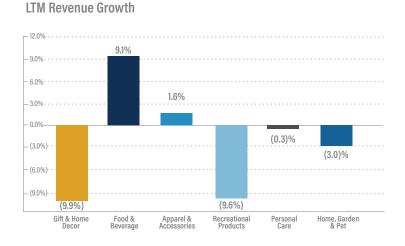

nsumer packaged goods company with brands including Honey Bunches of Oats, Peter Pan and Kibbles n' Bits, has acquired Perfection Pet Foods, LLC, a manufacturer of private label and co-manufactured pet foods and baked treats, for \$235 million</li> <li>The acquisition of Perfection Pet Foods will allow Post Holdings to insource a segment of its existing pet food business as well as expand into the private label and co-manufacturing pet food business</li> </ul>                                                                        |



# CONSUMER GROWTH & VALUATION TRENDS



#### Enterprise Value / LTM Revenue



#### 20.0x 13.5x 13.8x 15.0 10.7x 9.1x 8.7x 10.0x 7.0x 5.0x Gift & Home Decor Food & Beverage Apparel & Accessories Recreational Products Personal Care Home, Garden & Pet

#### -



#### LTM Gross and EBITDA Margin\*

**Enterprise Value / LTM EBITDA** 









## **SELECTED CONSUMER TRANSACTIONS**

| Target                                                                                 | Acquiror                      | Gift & Home Decor Transactions                                                                                                                                                                                                                                                                                         | Target                                                                   | Acquiror                                       | Food & Beverage Transactions