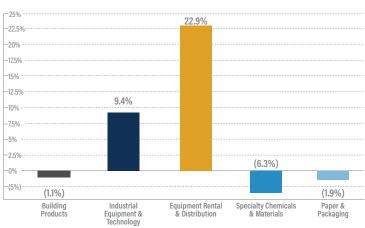

# INDUSTRIALS GROWTH & VALUATION TRENDS

Note: Financial Information as of December 31, 2023

#### One-Year Revenue Growth