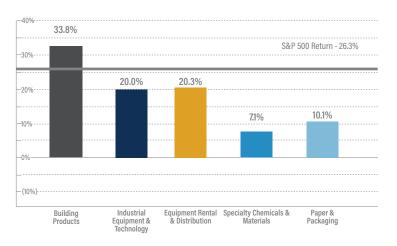

# INDUSTRIALS GROWTH & VALUATION TRENDS

Note: Financial Information as of December 31, 2023

#### One-Year Stock Return