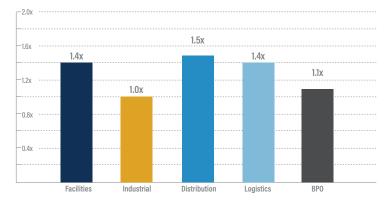

| <ul> <li>MidOcean Partners, a New York-based private equity firm, has acquired Re-Sourcing Group, a professional services firm, from McNally Capital</li> <li>The Re-Sourcing Group operates under several industry-leading brands, including Compliance Risk Concepts, Conexus, JW Michaels and ExecuSource, and provides comprehensive professional staffing and consulting services specializing in finance &amp; accounting, legal &amp; compliance and IT firms</li> <li>This acquisition represents MidOcean's fifth venture in the professional services and human capital sector, offering Re-Sourcing expert guidance and the opportunity for significant expansion</li> </ul>                                                              |



## **BUSINESS SERVICES GROWTH &** VALUATION TRENDS





#### Enterprise Value / LTM Revenue

#### Enterprise Value / LTM EBITDA



#### LTM Revenue Growth



#### LTM Gross & EBITDA Margins\*



\*EBITDA Margins shown as the gray line.







### **SELECTED BUSINESS SERVICES TRANSACTIONS**

| Target                                | Acquiror                           | Facilities Transactions                                                                                        |
|---------------------------------------|------------------------------------|----------------------------------------------------------------------------------------------------------------|
| Magnum Paving                         | Pave America<br>(Trivest Partners) | Magnum Paving provides pavement services to<br>commercial and municipal customers