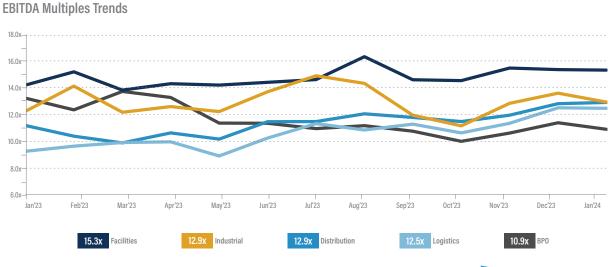

## **BUSINESS SERVICES GROWTH &** VALUATION TRENDS

#### Enterprise Value / LTM EBITDA