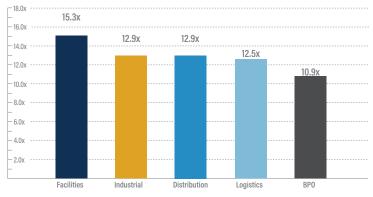

firm, has acquired Re-Sourcing Group, a professional services firm, from McNally Capital</li> <li>The Re-Sourcing Group operates under several industry-leading brands, including Compliance Risk Concepts, Conexus, JW Michaels and ExecuSource, and provides comprehensive professional staffing and consulting services specializing in finance &amp; accounting, legal &amp; compliance and IT firms</li> <li>This acquisition represents MidOcean's fifth venture in the professional services and human capital sector, offering Re-Sourcing expert guidance and the opportunity for significant expansion</li> </ul>                                                              |



## **BUSINESS SERVICES GROWTH &** VALUATION TRENDS





#### Enterprise Value / LTM Revenue

#### Enterprise Value / LTM EBITDA



#### LTM Revenue Growth



#### LTM Gross & EBITDA Margins\*



\*EBITDA Margins shown as the gray line.







### **SELECTED BUSINESS SERVICES TRANSACTIONS**

| Target                                | Acquiror                           | Facilities Transactions                                                                                        |
|---------------------------------------|------------------------------------|----------------------------------------------------------------------------------------------------------------|
| Magnum Paving                         | Pave America<br>(Trivest Partners) | Magnum Paving provides pavement services to<br>commercial and municipal customers                              |
| Apex Integrated<br>Security Solutions | Everon (GTCR)