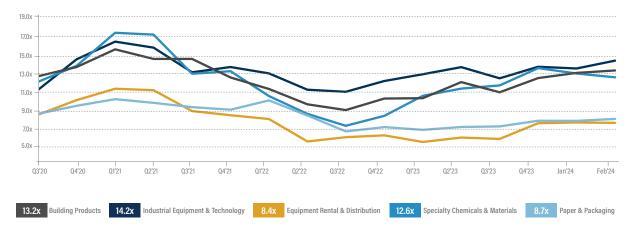

# INDUSTRIALS GROWTH & VALUATION TRENDS

Note: Financial Information as of February 29, 2024

#### **One-Year Stock Return**

#### One-Year Revenue Growth

#### LTM Debt/EBITDA

#### LTM Gross and EBITDA Margins\*

\*EBITDA Margins shown as the gray line.

#### TEV/EBITDA