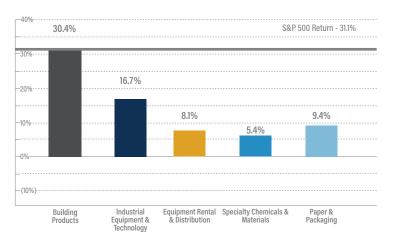

# INDUSTRIALS GROWTH & VALUATION TRENDS

Note: Financial Information as of February 29, 2024

#### **One-Year Stock Return**