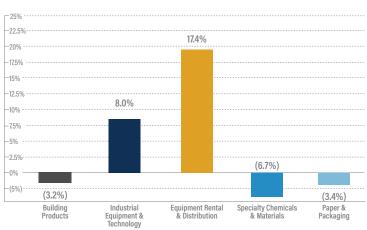

# INDUSTRIALS GROWTH & VALUATION TRENDS

Note: Financial Information as of February 29, 2024

#### One-Year Revenue Growth