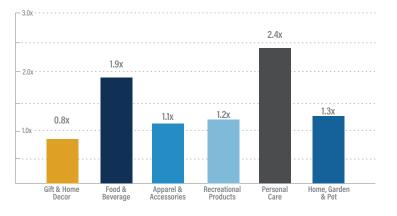

|  |  |  |  |  |
| Home/Gar./Pet | POLYWOOD'<br>WAYFAIR<br>CAPITAL PARTNERS | Arsenal<br>Capital Partners | <ul> <li>Arsenal Capital Partners, a New York-based private equity firm, and BayPine LP, a Boston-based private equity firm, have acquired POLYWOOD, a manufacturer of recycled, high-density polyethylene ("HDPE") outdoor living products, including chairs, tables and decor, from Mayfair Capital Partners, the London-based private equity division of Oxford Financial Group</li> <li>The acquisition will allow POLYWOOD to accelerate organic and inorganic growth by leveraging Arsenal's deep domain expertise in the polymer processing market and BayPine's digital capabilities</li> </ul> |  |  |  |  |  |



# CONSUMER GROWTH & VALUATION TRENDS



#### Enterprise Value / LTM Revenue

# Enterprise Value / LTM EBITDA



### LTM Revenue Growth



### LTM Gross and EBITDA Margin\*



LTM Stock Price Index





# **SELECTED CONSUMER TRANSACTIONS**

| Target                                    | Acquiror                | Gift & Home Decor Transactions                                                                                                                                                                                                                      | Target                                               | Acquiror                | Food & Beverage Transactions