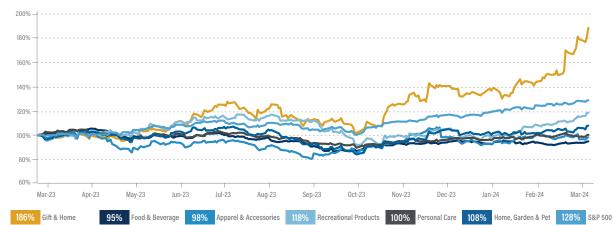

l> <li>Arsenal Capital Partners, a New York-based private equity firm, and BayPine LP, a Boston-based private equity firm, have acquired POLYWOOD, a manufacturer of recycled, high-density polyethylene ("HDPE") outdoor living products, including chairs, tables and decor, from Mayfair Capital Partners, the London-based private equity division of Oxford Financial Group</li> <li>The acquisition will allow POLYWOOD to accelerate organic and inorganic growth by leveraging Arsenal's deep domain expertise in the polymer processing market and BayPine's digital capabilities</li> </ul> |  |  |  |  |  |



# CONSUMER GROWTH & VALUATION TRENDS



#### Enterprise Value / LTM Revenue

# Enterprise Value / LTM EBITDA



### LTM Revenue Growth



### LTM Gross and EBITDA Margin\*



LTM Stock Price Index





# **SELECTED CONSUMER TRANSACTIONS**

| Target                                    | Acquiror                | Gift & Home Decor Transactions                                                                                                                                                                                                                      | Target                                               | Acquiror                | Food & Beverage Transactions                                                                                                                                                                                                                                            |
|-------------------------------------------|-------------------------|----------------------