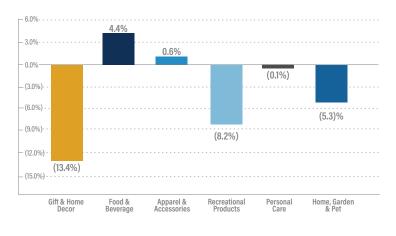

WAYFAIR<br>CAPITAL PARTNERS | Arsenal<br>Capital Partners | <ul> <li>Arsenal Capital Partners, a New York-based private equity firm, and BayPine LP, a Boston-based private equity firm, have acquired POLYWOOD, a manufacturer of recycled, high-density polyethylene ("HDPE") outdoor living products, including chairs, tables and decor, from Mayfair Capital Partners, the London-based private equity division of Oxford Financial Group</li> <li>The acquisition will allow POLYWOOD to accelerate organic and inorganic growth by leveraging Arsenal's deep domain expertise in the polymer processing market and BayPine's digital capabilities</li> </ul> |  |  |  |  |  |



# CONSUMER GROWTH & VALUATION TRENDS



#### Enterprise Value / LTM Revenue

# Enterprise Value / LTM EBITDA



### LTM Revenue Growth



### LTM Gross and EBITDA Margin\*



LTM Stock Price Index





# **SELECTED CONSUMER TRANSACTIONS**

| Target                                    | Acquiror                | Gift & Home Decor Transactions                                                                                                                                                                                                                      | Target                                               | Acquiror                | Food & Beverage Transactions                                                                                                                                                                                                                                            |
|------------------------------