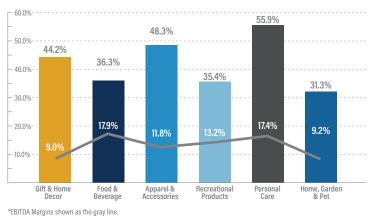

<br>Capital Partners | <ul> <li>Arsenal Capital Partners, a New York-based private equity firm, and BayPine LP, a Boston-based private equity firm, have acquired POLYWOOD, a manufacturer of recycled, high-density polyethylene ("HDPE") outdoor living products, including chairs, tables and decor, from Mayfair Capital Partners, the London-based private equity division of Oxford Financial Group</li> <li>The acquisition will allow POLYWOOD to accelerate organic and inorganic growth by leveraging Arsenal's deep domain expertise in the polymer processing market and BayPine's digital capabilities</li> </ul> |  |  |  |  |  |



# CONSUMER GROWTH & VALUATION TRENDS



#### Enterprise Value / LTM Revenue

# Enterprise Value / LTM EBITDA



### LTM Revenue Growth



### LTM Gross and EBITDA Margin\*



LTM Stock Price Index





# **SELECTED CONSUMER TRANSACTIONS**

| Target                                    | Acquiror                | Gift & Home Decor Transactions                                                                                                                                                                                                                      | Target                                               | Acquiror                | Food & Beverage Transactions                                                                                                                                                                                                                                            |
|-------------------------------------------|-----------------------