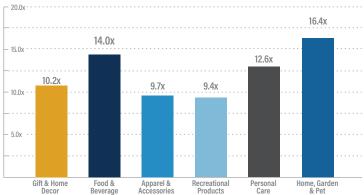

e/Gar./Pet | POLYWOOD'<br>WAYFAIR<br>CAPITAL PARTNERS | Arsenal<br>Capital Partners | <ul> <li>Arsenal Capital Partners, a New York-based private equity firm, and BayPine LP, a Boston-based private equity firm, have acquired POLYWOOD, a manufacturer of recycled, high-density polyethylene ("HDPE") outdoor living products, including chairs, tables and decor, from Mayfair Capital Partners, the London-based private equity division of Oxford Financial Group</li> <li>The acquisition will allow POLYWOOD to accelerate organic and inorganic growth by leveraging Arsenal's deep domain expertise in the polymer processing market and BayPine's digital capabilities</li> </ul> |  |  |  |  |  |



# CONSUMER GROWTH & VALUATION TRENDS



#### Enterprise Value / LTM Revenue

# Enterprise Value / LTM EBITDA



### LTM Revenue Growth



### LTM Gross and EBITDA Margin\*



LTM Stock Price Index





# **SELECTED CONSUMER TRANSACTIONS**

| Target                                    | Acquiror                | Gift & Home Decor Transactions                                                                                                                                                                                                                      | Target                                               | Acquiror                | Food & Beverage Transactions                                                                                                                                                                                                                                            |
|----